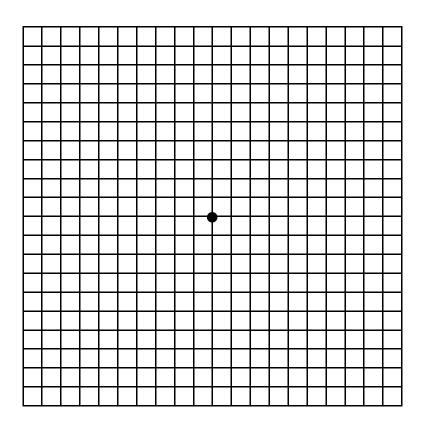

## Amsler Grid Instructions:

- 1. Wear the glasses or contacts you normally wear for reading.
- 2. Place Amsler grid approximately 16 inches away and look thru the reading portion of your glasses
- 3. Cover one eye with your hand and focus on the center dot with your uncovered eye.
- 4. Check these things
  - a. Can you see all four corners of the chart while you are focusing on the center dot?
  - b. Are any of the lines wavy?
  - c. Are there any spaces in the grid where the lines do not show?
- 5. Repeat this test with the other eye.